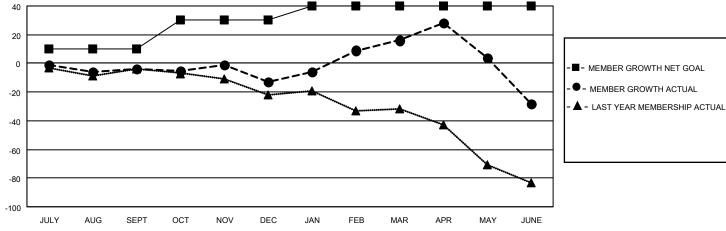

#### District 310 B

| Clubs                 |               |           |               | Members               |                       |                         |                                                    |
|-----------------------|---------------|-----------|---------------|-----------------------|-----------------------|-------------------------|----------------------------------------------------|
| RESULTS FOR 2021-2022 |               |           |               | RESULTS FOR 2021-2022 |                       |                         |                                                    |
| QUARTER               | NEW CLUB GOAL | NEW CLUBS | DROPPED CLUBS | QUARTER MEMB          | ER GROWTH NET<br>GOAL | MEMBER GROWTH<br>ACTUAL | DROPPED<br>MEMBERS ACTUAL<br>(including transfers) |
| JULY/AUG/SEPT         | 0             | 0         | 0             | JULY/AUG/SEPT         | 10                    | 16                      | 15                                                 |
| OCT/NOV/DEC           | 1             | 0         | 0             | OCT/NOV/DEC           | 20                    | 30                      | 36                                                 |
| JAN/FEB/MAR           | 0             | 0         | 0             | JAN/FEB/MAR           | 10                    | 40                      | 8                                                  |
| APR/MAY/JUNE          | 0             | 0         | 0             | APR/MAY/JUNE          | 0                     | 27                      | 69                                                 |

### GOALS AND ACTUAL MEMBERS CUMULATIVE

| DROPPED CLUBS: 0 |     | 29 CLUBS OF 40 ADDED 1 OR | GENDER DISTRIBUTION                |                              |  |
|------------------|-----|---------------------------|------------------------------------|------------------------------|--|
|                  |     | MORE NEW MEMBERS          | MALE<br>FEMALE                     | 709 (56.31%)<br>550 (43.69%) |  |
| DROPPED MEMBERS  |     |                           | NON BINARY PREFER NOT TO ANSWER    | 0 (0.00%)<br>0 (0.00%)       |  |
| DECEASED         | 12  |                           | I THE EIGHT TO THIS WEIGH          | 0 (0.0070)                   |  |
| CLUB CANCELLED   | 0   | CLICK HERE FOR CUMULATIVE | TOTAL FAMILY UNIT MEMBERS 65       |                              |  |
| OTHER            | 116 | MEMBERSHIP DATA           |                                    |                              |  |
| TOTAL            | 128 |                           | FAMILY MEMBERS PAYING HALF DUES 36 |                              |  |